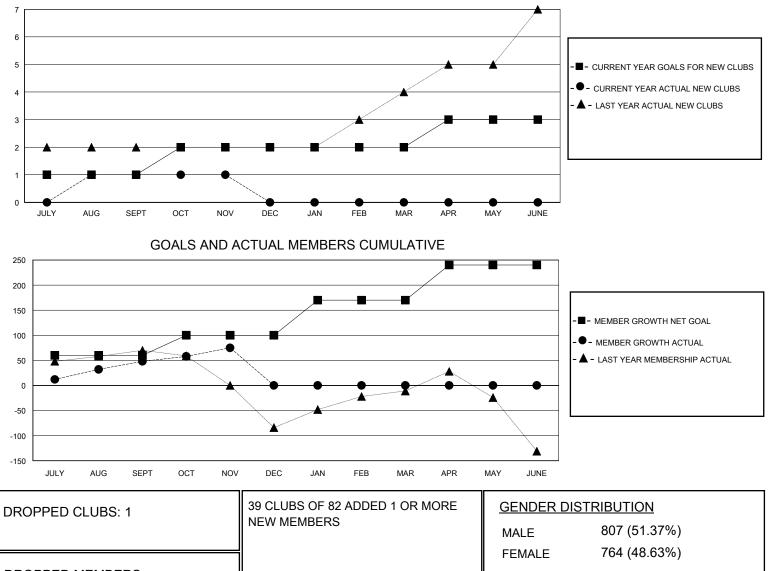

## MONTHLY MEMBERSHIP PROGRESS REPORT

District A 711

Results as of: 11/30/2023

| GMT:                  |               | LOC       | ATION ONTARIC | )                     |                          |                         | GMT CA                                             |  |
|-----------------------|---------------|-----------|---------------|-----------------------|--------------------------|-------------------------|----------------------------------------------------|--|
|                       | Club          | S         |               | Members               |                          |                         |                                                    |  |
| RESULTS FOR 2023-2024 |               |           |               | RESULTS FOR 2023-2024 |                          |                         |                                                    |  |
| QUARTER               | NEW CLUB GOAL | NEW CLUBS | DROPPED CLUBS | QUARTER M             | EMBER GROWTH NET<br>GOAL | MEMBER GROWTH<br>ACTUAL | DROPPED<br>MEMBERS ACTUAL<br>(including transfers) |  |
| JULY/AUG/SEPT         | 1             | 1         | 1             | JULY/AUG/SEPT         | 60                       | 100                     | 48                                                 |  |
| OCT/NOV/DEC           | 1             | 0         | 0             | OCT/NOV/DEC           | 40                       | 70                      | 39                                                 |  |
| JAN/FEB/MAR           | 0             | 0         | 0             | JAN/FEB/MAR           | 70                       | 0                       | 0                                                  |  |
| APR/MAY/JUNE          | 1             | 0         | 0             | APR/MAY/JUNE          | 70                       | 0                       | 0                                                  |  |